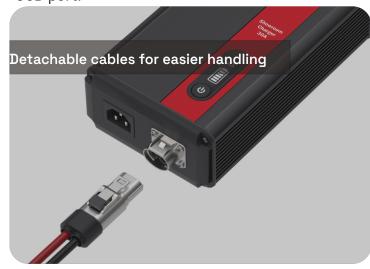

## **DEFA ShowroomCharger**

30 - 32A | DISCRET - POWERFUL - SILENT

Enhance customer experience by ensuring a fully functional vehicle in your showroom, to make a good first impression

Keep your vehicles fully functional, ready for demonstration in a clean looking showroom. The ShowroomCharger 30-32A is our most compact charger, designed using modern switch-mode technology with 7 steps charging curve that optimizes battery performance and longevity. It can be used on all AGM, GEL, EFB and Lead Acids batteries. The charger can be easily placed under the car or the hood, out of view for your customers thanks to its compact size and detachable cables. Rubber feet and corners are available for further protection. You can upgrade the software at any time via the separate USB port.