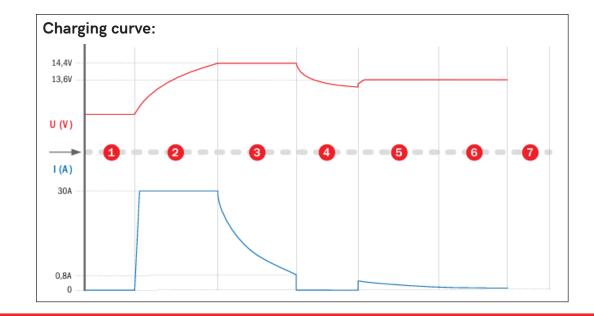

## **DEFA ShowroomCharger**

30 - 32A | DISCRET - POWERFUL - SILENT

Enhance customer experience by ensuring a fully functional vehicle in your showroom, to make a good first impression

Keep your vehicles fully functional, ready for demonstration in a clean looking showroom. The ShowroomCharger 30-32A is our most compact charger, designed using modern switch-mode technology with 7 steps charging curve that optimizes battery performance and longevity. It can be used on all AGM, GEL, EFB and Lead Acids batteries. The charger can be easily placed under the car or the hood, out of view for your customers thanks to its compact size and detachable cables. Rubber feet and corners are available for further protection. You can upgrade the software at any time via the separate USB port.