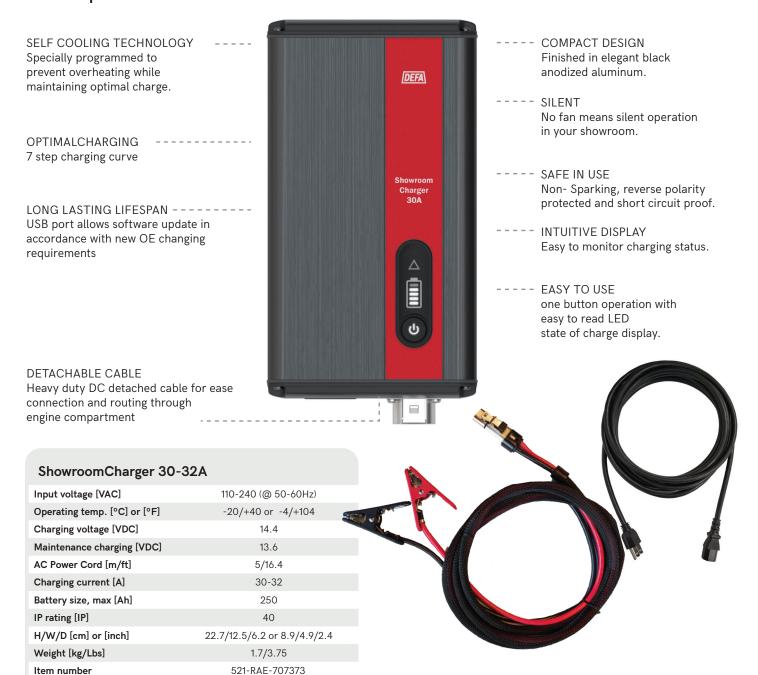

ing a fully functional vehicle in your showroom, to make a good first impression

Keep your vehicles fully functional, ready for demonstration in a clean looking showroom. The ShowroomCharger 30-32A is our most compact charger, designed using modern switch-mode technology with 7 steps charging curve that optimizes battery performance and longevity. It can be used on all AGM, GEL, EFB and Lead Acids batteries. The charger can be easily placed under the car or the hood, out of view for your customers thanks to its compact size and detachable cables. Rubber feet and corners are available for further protection. You can upgrade the software at any time via the separate USB port.







ShowroomCharger 30 - 32A Item no: 521-RAE-707373



## Detailed product features and technical information: