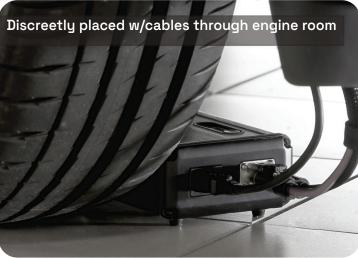

## **DEFA ShowroomCharger**

30 - 32A | DISCRET - POWERFUL - SILENT

Enhance customer experience by ensuring a fully functional vehicle in your showroom, to make a good first impression

Keep your vehicles fully functional, ready for demonstration in a clean looking showroom. The ShowroomCharger 30-32A is our most compact charger, designed using modern switch-mode technology with 7 steps charging curve that optimizes battery performance and longevity. It can be used on all AGM, GEL, EFB and Lead Acids batteries. The charger can be easily placed under the car or the hood, out of view for your customers thanks to its compact size and detachable cables. Rubber feet and corners are available for further protection. You can upgrade the software at any time via the separate USB port.