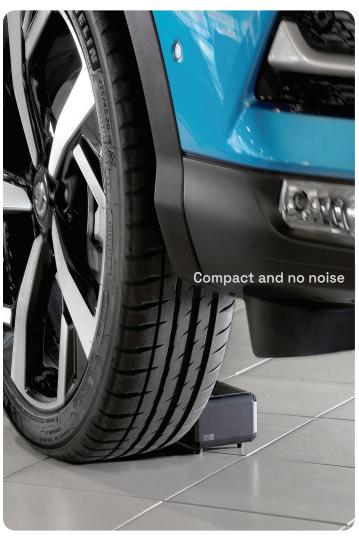

## **DEFA ShowroomCharger**

30 - 32A | DISCRET - POWERFUL - SILENT

Enhance customer experience by ensuring a fully functional vehicle in your showroom, to make a good first impression

Keep your vehicles fully functional, ready for demonstration in a clean looking showroom. The ShowroomCharger 30-32A is our most compact charger, designed using modern switch-mode technology with 7 steps charging curve that optimizes battery performance and longevity. It can be used on all AGM, GEL, EFB and Lead Acids batteries. The charger can be easily placed under the car or the hood, out of view for your customers thanks to its compact size and detachable cables. Rubber feet and corners are available for further protection. You can upgrade the software at any time via the separate USB port.